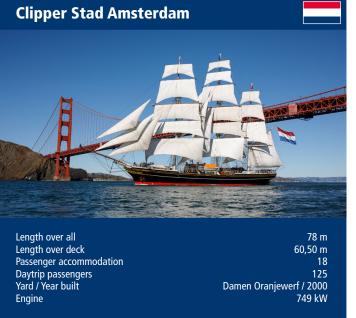

## OFFSHORE SERVICE VESSELS





Engine Service speed







Next Generation Shipyards / 2021 2x MAN D2862 LE 489, 1066 kW







**MV Endeavor** 

Scrubber/Carbon Capture





17.5 kts

As per April 2022





Engine Service speed

Engine

Ice Class

Engine

Ice Class

Service speed

Scrubber/Carbon Capture

Service speed

Scrubber/Carbon Capture

Scrubber/Carbon Capture

25 kts

Length over all Capacity Yard / Year built 134.65 m 750 TEU Volharding / 2004 MAK 8M43, 7.200 kW Engine Service speed 17.5 kts Scrubber/Carbon Capture As per July 2022

134.65 m Length over all Capacity Yard / Year built 750 TEU Volharding Shipyards / 2003 MAK, 7200 kW

17.5 kts

As per July 2023

Sietas Werft / 2009

As per April 2023

19.5 kts

19 kts

MAN B&W 8L5864, 11.200 kW

**MV** Espoir Length over all 1436 TEU

**CONTAINER FEEDER VESSELS** 

Capacity Yard / Year built Sainty Shipbuilding, China P.R. / 2011 QMD-Wartsila 6 RT-FL