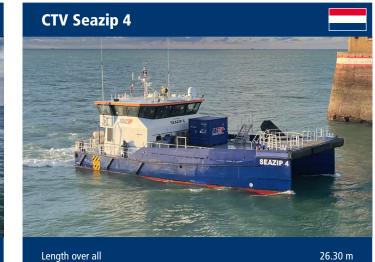

CTV Seazip 5

Length over all Passengers Yard / Year built 26.30 m Damen Shipyards / 2016 2 x Caterpillar 895 kW Engine Service speed 25 kts

CTV Seazip 6

Length over all Passengers 26.30 m Damen Shipyards / 2016 2 x Caterpillar 895 kW Yard / Year built Engine Service speed