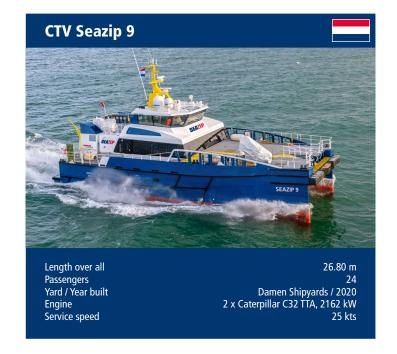

CTV Seazip 5

Length over all Passengers Yard / Year built 26.30 m Damen Shipyards / 2016 2 x Caterpillar 895 kW Engine Service speed 25 kts

CTV Seazip 6

Length over all Passengers 26.30 m Damen Shipyards / 2016 2 x Caterpillar 895 kW Yard / Year built Engine Service speed

Passengers Yard number / Year built Engine Service speed Max. speed 22 kts 25 kts

CTV Seazip 8 27.40 m Length over all

C335 / 2018 2 x MAN D2862 LE463, 2058 kW 22 kts 25 kts