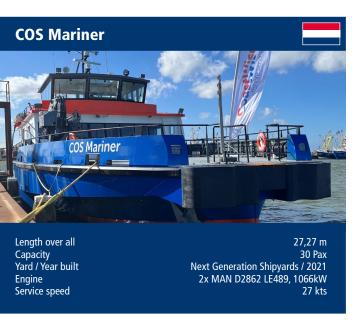

Engine Service speed

Service speed

Length over all Passengers Yard / Year built Damen Shipyards / 2015 2 x Caterpillar 895 kW Engine Service speed

**MV Ensemble** 

Length over all Capacity Yard / Year built 134.65 m 750 TEU Volharding Shipyards / 2005 MaK 9M43C, 9000 kW/500 rpm Engine Service speed Ice Class 17.5 kts Scrubber/Carbon Capture As per March 2023