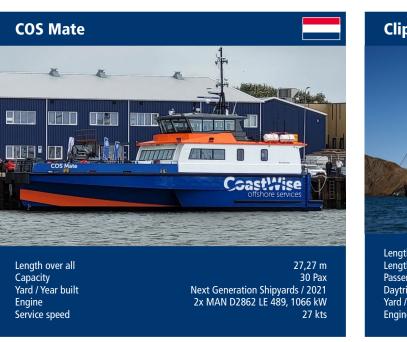

## OFFSHORE SERVICE VESSELS

Engine Service speed

Next Generation Shipyards / 2021 2x MAN D2862 LE 489, 1066 kW

**MV Endeavor** 

Scrubber/Carbon Capture

17.5 kts

As per April 2022

Engine Service speed