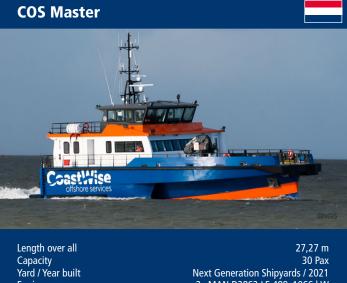

## OFFSHORE SERVICE VESSELS

Engine Service speed

Next Generation Shipyards / 2021 2x MAN D2862 LE 489, 1066 kW

**MV Endeavor** 

Scrubber/Carbon Capture

17.5 kts

As per April 2022

Engine Service speed