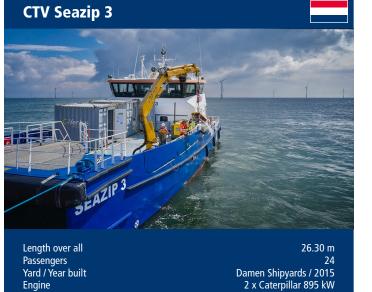

Engine Service speed

Service speed

Length over all Passengers Yard / Year built Damen Shipyards / 2015 2 x Caterpillar 895 kW Engine Service speed

**MV Ensemble** 

Length over all Capacity Yard / Year built 134.65 m 750 TEU Volharding Shipyards / 2005 MaK 9M43C, 9000 kW/500 rpm Engine Service speed Ice Class 17.5 kts Scrubber/Carbon Capture As per March 2023