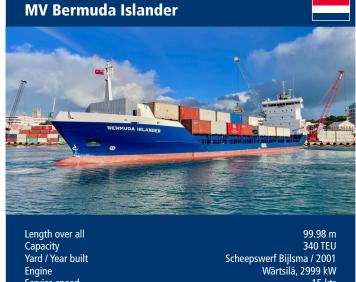

Scrubber/Carbon Capture

25 kts

Length over all Capacity Yard / Year built 134.65 m 750 TEU Volharding / 2004 MAK 8M43, 7.200 kW Engine Service speed 17.5 kts Scrubber/Carbon Capture As per July 2022

134.65 m Length over all Capacity Yard / Year built 750 TEU Volharding Shipyards / 2003 MAK, 7200 kW

17.5 kts

As per July 2023

Sietas Werft / 2009

As per April 2023

19.5 kts

19 kts

MAN B&W 8L5864, 11.200 kW

**MV** Espoir Length over all 1436 TEU