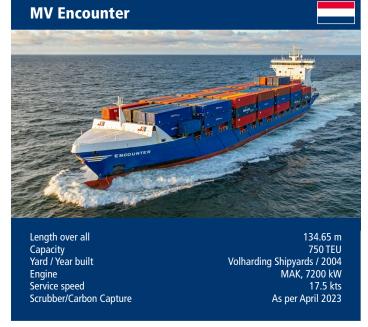

Scrubber/Carbon Capture

25 kts

Length over all Capacity Yard / Year built 134.65 m 750 TEU Volharding / 2004 MAK 8M43, 7.200 kW Engine Service speed 17.5 kts Scrubber/Carbon Capture As per July 2022

134.65 m Length over all Capacity Yard / Year built 750 TEU Volharding Shipyards / 2003 MAK, 7200 kW