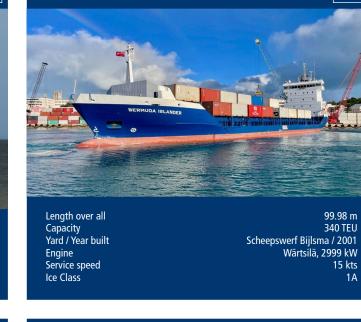

Scrubber/Carbon Capture

25 kts

Length over all Capacity Yard / Year built 134.65 m 750 TEU Volharding / 2004 MAK 8M43, 7.200 kW Engine Service speed 17.5 kts Scrubber/Carbon Capture As per July 2022

134.65 m Length over all Capacity Yard / Year built 750 TEU Volharding Shipyards / 2003 MAK, 7200 kW

17.5 kts

As per July 2023

Sietas Werft / 2009

As per April 2023

19.5 kts

19 kts

MAN B&W 8L5864, 11.200 kW

**MV** Espoir Length over all 1436 TEU