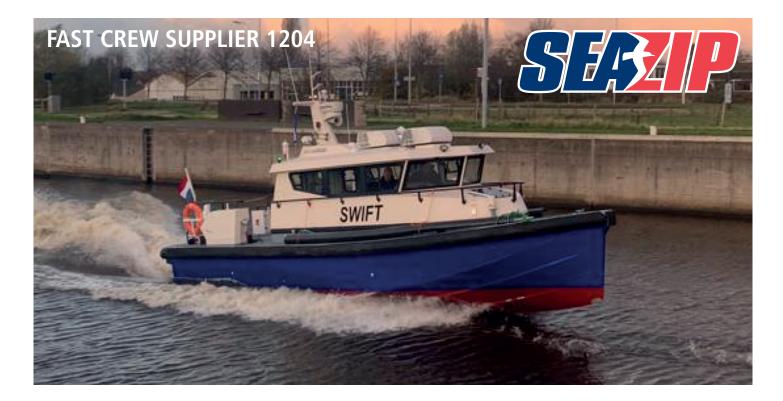

#### **GENERAL**

Yardnumber Hull materials Superstructure Basic functions Classification

533504

FRP

Aluminium

Sea Area 2

October 2020

Crew and cargo duties

Light ship / Fast Utility Vessel

TA

I ₩ Hull • MACH

Total Offshore B.V.

Owner Delivery date

## DIMENSIONS

Length overall 12.6 m Beam overall 3.8 m 1.7 m Depth at sides Draught 0.8 m Max deadweight 2.5 t Max. deck load 0.5 t Crew 2 persons (Industrial) personnel 12 persons