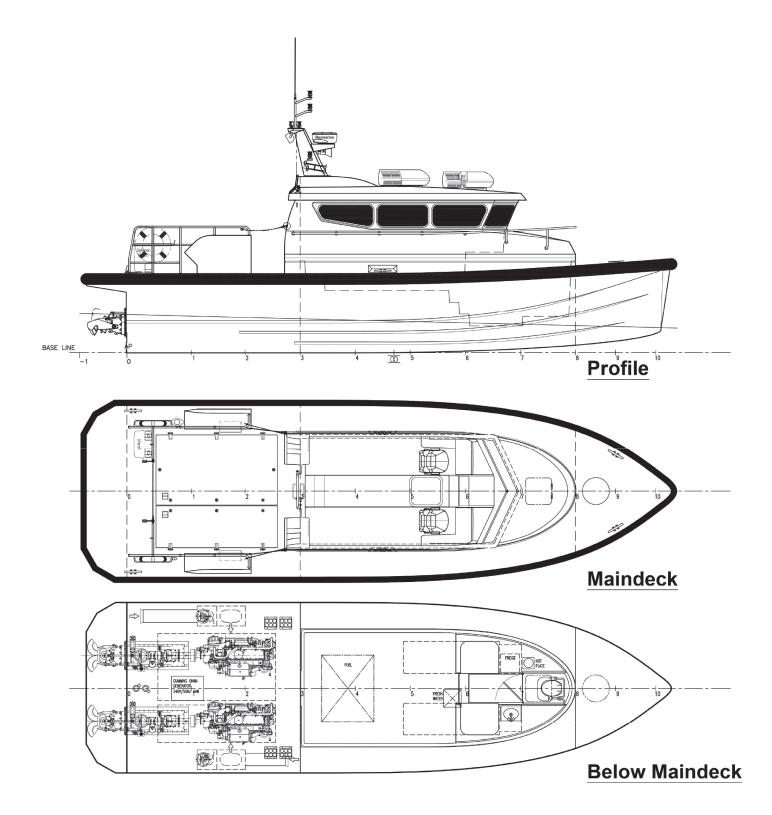

## DIMENSIONS

Length overall 12.6 m Beam overall 3.8 m 1.7 m Depth at sides Draught 0.8 m Max deadweight 2.5 t Max. deck load 0.5 t Crew 2 persons (Industrial) personnel 12 persons

## **DECK LAY-OUT**

Fendering

230 mm x 115 mm D-shaped foam filled fender

Anchor equipment Sun awning

## **ACCOMMODATION**

Main deck Seats Air-conditioning 27,000 BTU/hr